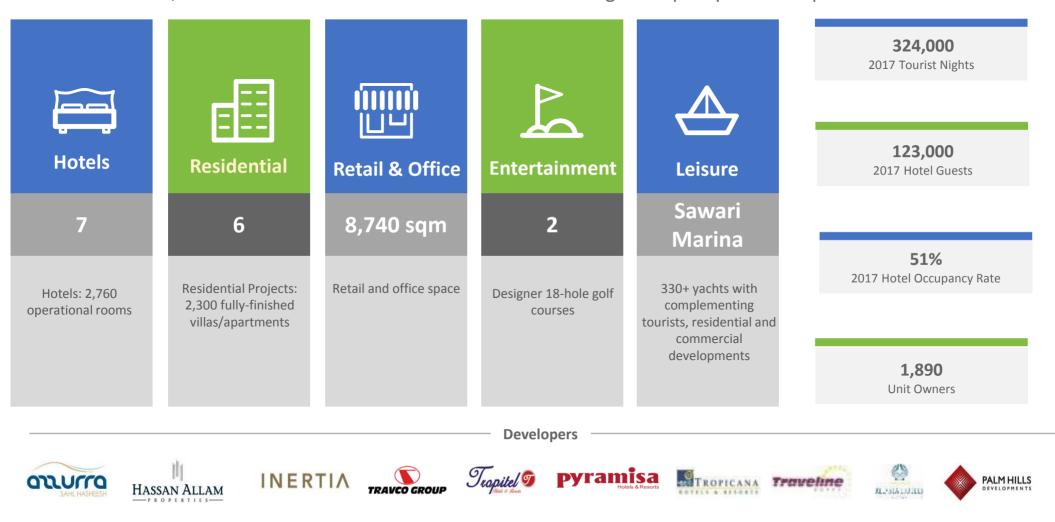

## **Overview of ERC**

#### ERC's strategic real estate projects span the residential, commercial and touristic offerings

| Off-plan residential offerings | Recurring revenue projects | Mixed-use areas |
|--------------------------------|----------------------------|-----------------|
| 0                              | 0                          | 0               |
| 0                              | 0                          | 0               |
| 0                              | 0                          | 0               |
| 0                              | 0                          | 0               |
| 0                              | 0                          | 0               |

- Self-financed high and middle income projects
- ERC's off-plan residential project launches to date include Tawaya and Jamaran

- ERC develops and manages recurring revenue projects including retail, hospitality, commercial and value adding services
- ERC is the sole developer of Sahl Hasheesh's Phase I and Phase II downtown area
- Old Town Retail is the development's premiere shopping and leisure destination

#### **Our Projects Portfolio**

| Туре                                            | Residential |
|-------------------------------------------------|-------------|
| Total Land Area of Jamaran<br>Development (sqm) | 265,000     |
| Total Land Area of Jamaran<br>Villas (sqm)      | 30,000      |
| Launched                                        | 2014        |
| Percent Sold                                    | 87%         |
| Target Completion Date                          | 2019        |
| Contracts since inception                       | EGP 83 Mn   |

| Туре                             | Residential |
|----------------------------------|-------------|
| Total Land Area (sqm)            | 13,290      |
| Total Sellable BUA (sqm)         | 18,600      |
| Launched                         | 2015        |
| Percent Sold                     | 59%         |
| Target Completion Date           | 2019        |
| Contracted Sales since inception | EGP 183 Mn  |

| Туре                                          | Retail, Office,<br>Residential,<br>Hospitality &<br>Services |
|-----------------------------------------------|--------------------------------------------------------------|
| Total Land Area (sqm)                         | 14,689                                                       |
| Total BUA (sqm)                               | 49,355                                                       |
| Launched                                      | 2010                                                         |
| Retail and Office Area                        |                                                              |
| Total Retail and Office<br>Leasable BUA (sqm) | 8,740                                                        |
| Percent Retail Leased                         | 20%                                                          |