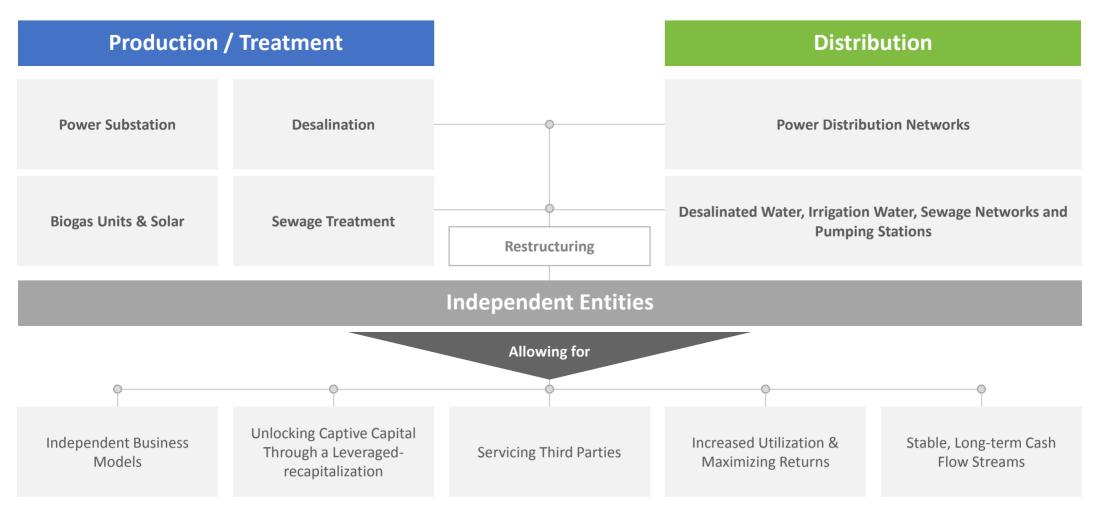

eisure real estate properties









ERC's extensive infrastructure investments position it as the exclusive utilities and services provider – a model that generates sustainable cash flows



15

#### Water & Irrigation



Management of ERC's desalination plant and water treatment equipment is subcontracted for a fixed fee, while water is sold at market rates



### Electricity



## ERC is a licensed electricity generator and distributor with an electricity sub-station in the design phase



#### Communication



ERC's IT equipment and fiber optic networks support high-speed internet, video on demand, internet protocol television among other services





ERC aims to restructure its infrastructure assets as into independednt revenue generating profit centers to unlock value and growth



ERC will further develop its infrastructure assets to offer to third party customers in order to widen its consumer base and enhance revenue



#### ERC provides a comprehensive range of maintenance and facility management services

#### **Facility Management Capabilities**

| Security                                                       | Waste Management