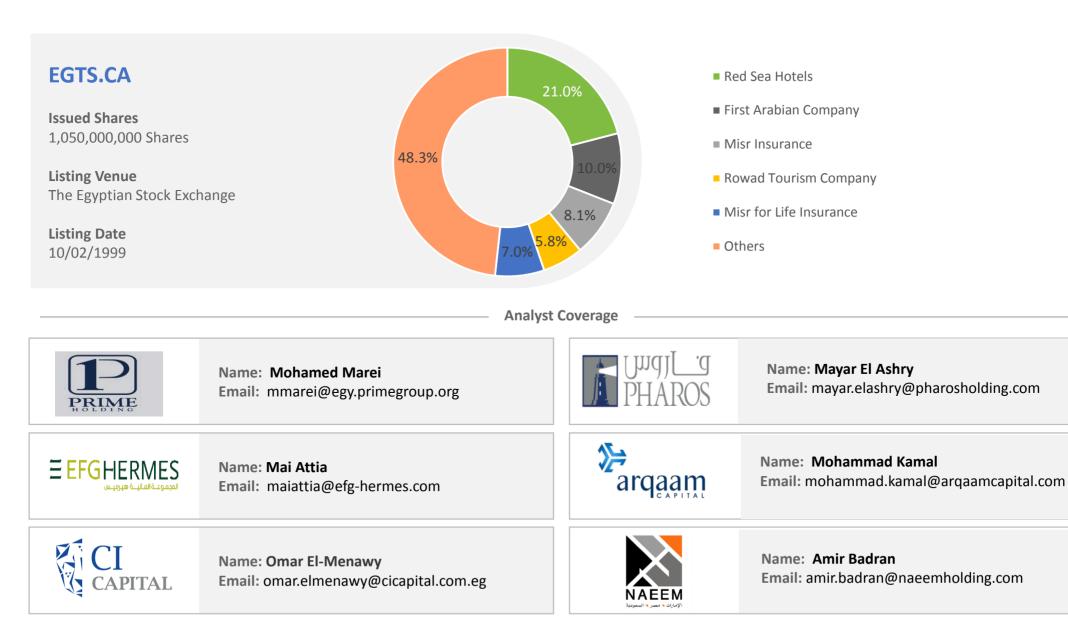

rm land lease contract with KarmSolar to develop a c. 50,000 m2 solar farm in Sahl Hasheesh with a generation capacity of 2MW.
- In late 2016, ERC signed an MoU with KarmBuild and RiseUp to create a technology and startup hub in Sahl Hasheesh that will support Egypt's most promising local technology companies and accelerate the pace of innovation.



#### **Giving Back through CSR Initiatives**

- In April 2017, ERC hosted an Orphan Day on Sahl Hasheesh's beach. Thirty-five children participated in a variety of activities, including a submarine tour. In conjunction with the event, ERC donated 641 kg of dry foodstuff for Eid Al Adha to the Egyptian Food Bank.
- ERC hosted a group wedding for community orphans at Sahl Hashessh Resort

## **Investor Information**

## **Stock Information**





### **Stock Information**







## **Financial Statements**

## **Consolidated Income Statement**



| EGP                                       | FY2015       | FY2016       | Change  | FY2017        | Change |
|-------------------------------------------|--------------|--------------|---------|---------------|--------|
| Sales                                     |              |              |         |               |        |
| Operating Revenue                         | 372,696,703  | 168,889,169  | -55%    | 206,593,285   | 22%    |
| Sales Return                              | (18,805,236) | (9,768,139)  | -48%    | (780,847)     | -92%   |
| Revenue from rendered services            | 46,506,372   | 48,833,922   | 5%      | 75,255,074    | 54%    |
| Total Revenues