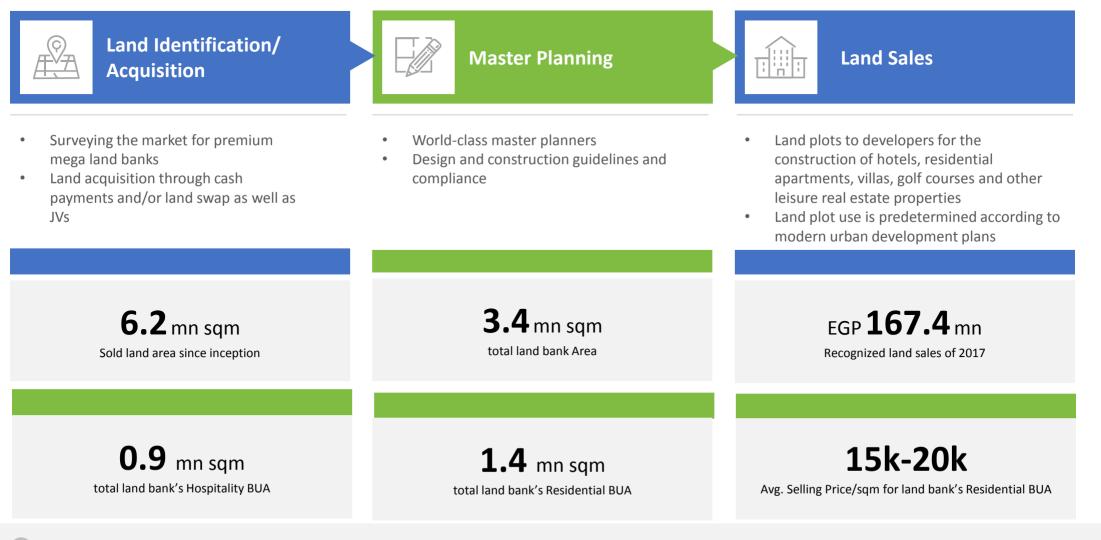

ERC realized revenues of EGP 167.4 million from land plot sales during 2017. ERC is expecting subdevelopers' appetite for land to grow in the coming period.