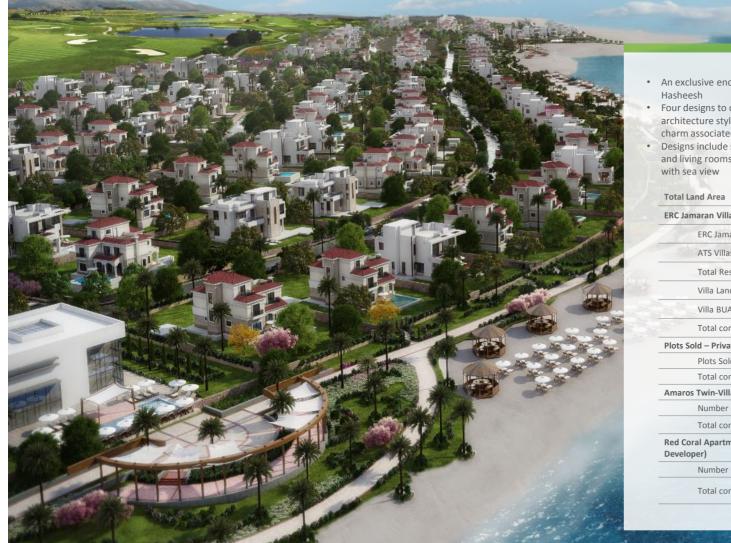

#### **Our Projects Portfolio**

| Туре                                            | Residential |
|-------------------------------------------------|-------------|
| Total Land Area of Jamaran<br>Development (sqm) | 265,000     |
| Total Land Area of Jamaran<br>Villas (sqm)      | 30,000      |
| Launched                                        | 2014        |
| Percent Sold                                    | 87%         |
| Target Completion Date                          | 2019        |
| Contracts since inception                       | EGP 83 Mn   |

| Туре                             | Residential |
|----------------------------------|-------------|
| Total Land Area (sqm)            | 13,290      |
| Total Sellable BUA (sqm)         | 18,600      |
| Launched                         | 2015        |
| Percent Sold                     | 59%         |
| Target Completion Date           | 2019        |
| Contracted Sales since inception | EGP 183 Mn  |