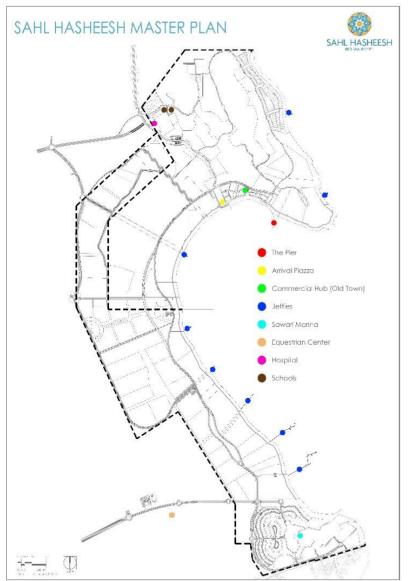

| <b>414</b><br>Facility & community<br>management personnel | <b>200</b> k m <sup>2</sup><br>Green areas         | <b>3,600</b> tons/year<br>Waste management via | The community<br>administration, rules and<br>regulations were designed<br>by Ernst Body Corporate |

#### **Facilities Management Forward-Looking Strategy**

As part of ERC's growth strategy, the Company has plans to spin off of its Facilities Management division into an independent entity:





## Overview of Sahl Hasheesh





Sahl Hasheesh is a unique, purpose-built Red Sea destination 18 km south of Hurghada International Airport and approximately 470 km from Cairo. The year-round development is situated on a bay long renowned as a world-class diving and seaside destination and includes a 12.5-km shoreline.

| Inve                                                                                    | estors & Sub-Develo                                                                                                       | Tourists & Residents                                                                                                                         |