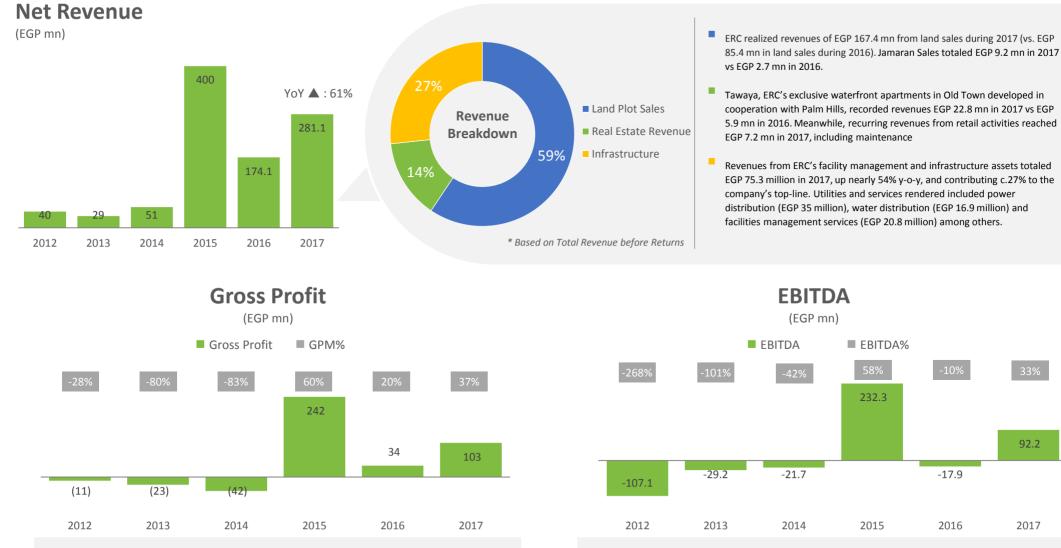

ERC realized revenues of EGP 167.4 million from land plot sales during 2017. ERC is expecting subdevelopers' appetite for land to grow in the coming period.

#### **Recurring Income**

- Retail revenues: EGP 7.2 mn
- Utilities revenues: EGP 54 mn
- Facility management: EGP 21 mn
- Total Recurring revenues: EGP \_ 82.4 (in 2017)