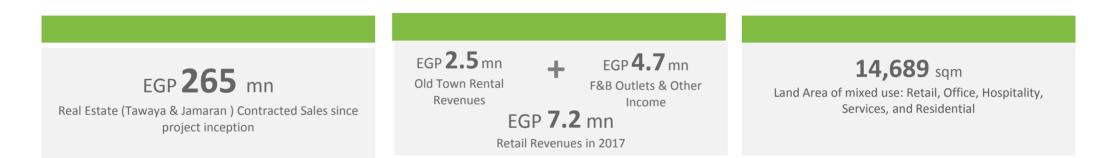

ERC realized revenues of EGP 167.4 million from land plot sales during 2017. ERC is expecting subdevelopers' appetite for land to grow in the coming period.

#### Tawaya

Tawaya's contracted sales reached EGP183 million. Currently, around 59% of the project has been sold, contracted or reserved with expectations to sell out by year 2018.

#### **Recurring Income**

- Retail revenues: EGP 7.2 mn
- Utilities revenues: EGP 54 mn
- Facility management: EGP 21 mn
- Total Recurring revenues: EGP \_ 82.4 (in 2017)

| Туре                                          | Retail, Office,<br>Residential,<br>Hospitality &<br>Services |
|-----------------------------------------------|--------------------------------------------------------------|
| Total Land Area (sqm)                         | 14,689                                                       |
| Total BUA (sqm)                               | 49,355                                                       |
| Launched                                      | 2010                                                         |
| Retail and Office Area                        |                                                              |
| Total Retail and Office<br>Leasable BUA (sqm) | 8,740                                                        |
| Percent Retail Leased                         | 20%                                                          |