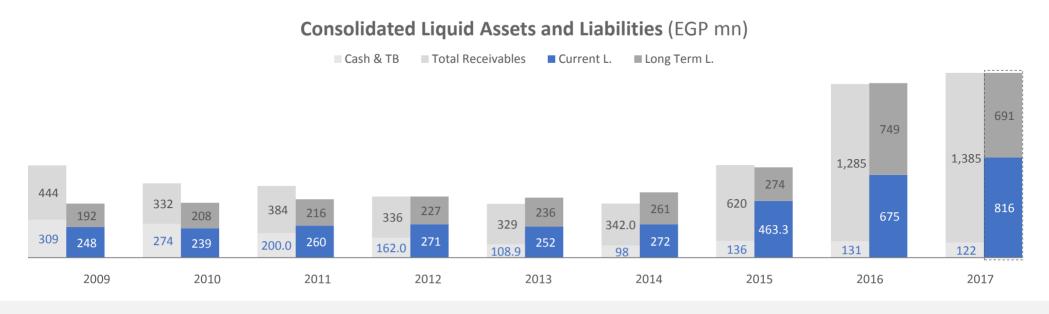

peak holiday weekends (Easter and New Year) with ByGanz & Blue Marlin UAE. THE WORLD'S LEADING TRAVEL TRADE SHOW®



Internationally, Sahl Hasheesh is continuing to position itself as a competitive destination in Egypt with strong participation in tourism trade shows (ITB Berlin and WTM London) as well as promoting destination weddings in Sahl Hasheesh with the European market.



Call Centre: 16974



## Operational & Financial Update

## Financial Performance | Income Statement Highlights





Gross Profit recorded EGP 103 million (GP margin of 37%) in FY2017 against a gross profit of EGP 34 million (GP margin of 20%) during FY2016

EBITDA came in at EGP 92.2 million in FY2017 with an EBITDA margin of 33% compared to -10% in FY2016

## Financial Performance | Balance Sheet Highlights





The company's balance sheet remained liquid as at year end 2017, with a cash balance of EGP 122 million.

|                                                  | MEGP  |
|--------------------------------------------------|-------|
| Current Liabilities                              | 815.6 |
| 1. Claims Provision                              | 29.2  |
| 2. Down payments                                 | 175.7 |
| 3. Sundry creditors and other credit balances    | 282.5 |
| 4. Due to TDA (Share)                            | 140.3 |
| 5. Provision (cost for development of sold land) | 164.4 |
| 6. Bank Facilities                               | -     |
| 7. Income Tax                                    | 23.7  |

|                                            | MEGP  |
|-------------------------