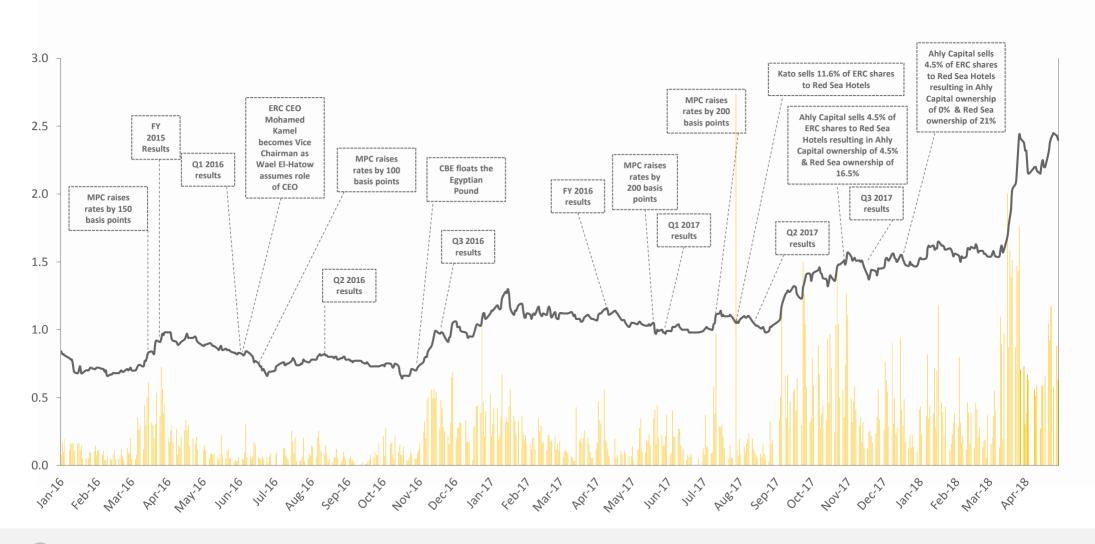

olar to develop a c. 50,000 m2 solar farm in Sahl Hasheesh with a generation capacity of 2MW.
- In late 2016, ERC signed an MoU with KarmBuild and RiseUp to create a technology and startup hub in Sahl Hasheesh that will support Egypt's most promising local technology companies and accelerate the pace of innovation.



#### **Giving Back through CSR Initiatives**

- In April 2017, ERC hosted an Orphan Day on Sahl Hasheesh's beach. Thirty-five children participated in a variety of activities, including a submarine tour. In conjunction with the event, ERC donated 641 kg of dry foodstuff for Eid Al Adha to the Egyptian Food Bank.
- ERC hosted a group wedding for community orphans at Sahl Hashessh Resort

## **Investor Information**

## **Stock Information**





### **Stock Information**







## **Financial Statements**

## **Consolidated Income Statement**



| EGP                                       | FY2015       | FY2016       | Change  | FY2017        | Change |
|-------------------------------------------|--------------|--------------|---------|---------------|--------|
| Sales                                     |              |              |         |               |        |
| Operating Revenue                         | 372,696,703  | 168,889,169  | -55%    | 206,593,285   | 22%    |
| Sales Return                              | (18,805,236) | (9,768,139)  | -48%    | (780,847)     | -92%   |
| Revenue from rendered services            | 46,506,372   | 48,833,922   | 5%      | 75,255,074    | 54%    |
| Total Revenues                            | 400,397,839  | 20