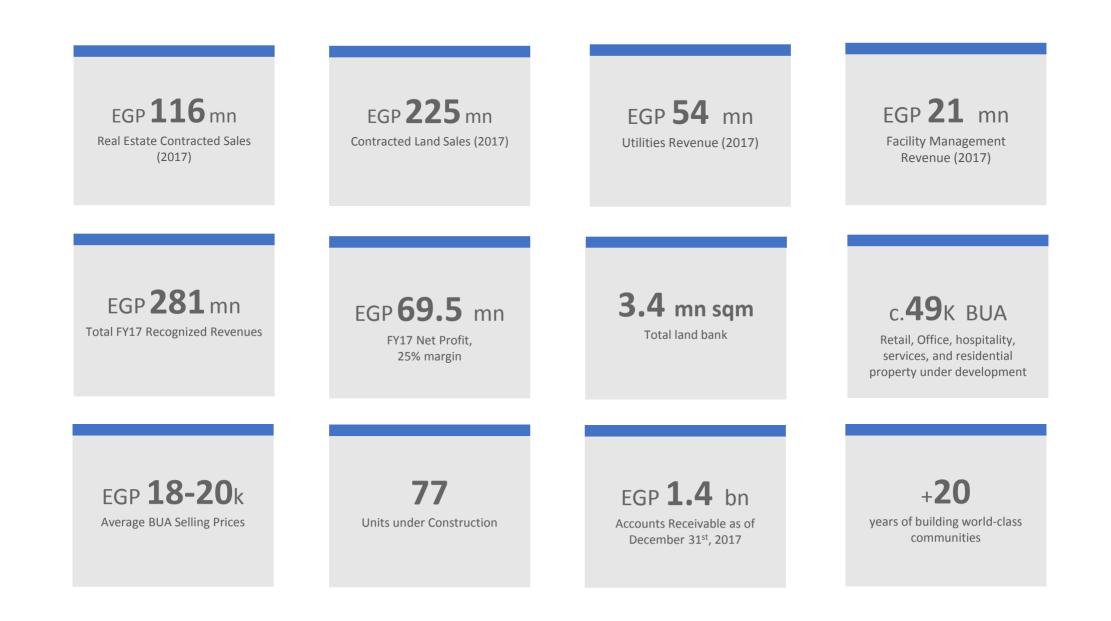

ERC realized revenues of EGP 167.4 million from land plot sales during 2017. ERC is expecting subdevelopers' appetite for land to grow in the coming period.

#### Tawaya

Tawaya's contracted sales reached EGP183 million. Currently, around 59% of the project has been sold, contracted or reserved with expectations to sell out by year 2018.

#### **Recurring Income**

- Retail revenues: EGP 7.2 mn
- Utilities revenues: EGP 54 mn
- Facility management: EGP 21 mn
- Total Recurring revenues: EGP \_ 82.4 (in 2017)